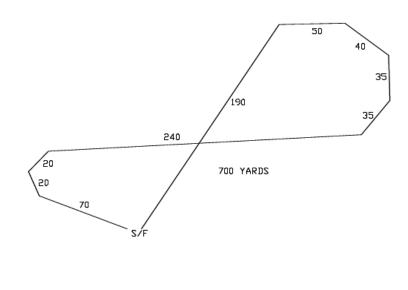

on, lame hounds and hounds with breed disqualifications will be excused at roll call. • Spayed, neutered, monorchid or cryptorchid hounds without breed disqualifications may be entered; hounds with breed disqualifications are not eligible to enter except in the Single Stake • Hounds not present at the time of roll call will be scratched • All hounds will run twice, in trios if possible or braces (except in the Single Stake), unless excused, dismissed or disqualified.

**Equipment:** Type of lure machine: battery-powered continuous-loop system. • Type of lures: highly-visible white plastic strips • Back-up equipment will be available.

Veterinarian on call: Central Carroll Animal Emergency 1030 Baltimore Blvd. #180 Westminster, MD 21157 410-871-2000

# **COURSE PLANS**

# Saturday 700 yds



Sunday 720yds



# **OTHER INFORMATION**

- All entries must be one year or older on the day of the trial
- Stakes will be split into flights by public random draw if the entry in any regular stake is 20 or more
- Bitches in season, lame hounds and hounds with breed disqualifications will be excused at roll call. Spayed, neutered, monorchid or cryptorchid hounds without breed disqualifications may be entered.
- Hounds with breed disqualifications are not eligible to enter except in the Single Stake
- Hounds not present at the time of roll call will be scratched

• All hounds will run twice, in trios if possible or braces (except in the Single Stake), unless excused, dismissed or disqualified.

Battery powered, continuous loop lure machines will be used. The lure will consist of white pla