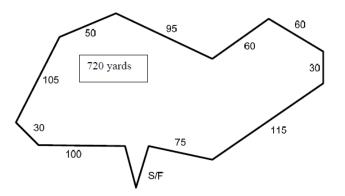

nd hounds with breed disqualifications will be excused at roll call. • Spayed, neutered, monorchid or cryptorchid hounds without breed disqualifications may be entered; hounds with breed disqualifications are not eligible to enter except in the Single Stake • Hounds not present at the time of roll call will be scratched • All hounds will run twice, in trios if possible or braces (except in the Single Stake), unless excused, dismissed or disqualified.

**Equipment:** Type of lure machine: battery-powered continuous-loop system. • Type of lures: highly-visible white plastic strips • Back-up equipment will be available.

Veterinarian on call: Central Carroll Animal Emergency 1030 Baltimore Blvd. #180 Westminster, MD 21157 410-871-2000

# **COURSE PLANS**

# Saturday 700 yds



Sunday 720yds



# **OTHER INFORMATION**

- All entries must be one year or older on the day of the trial
- Stakes will be split into flights by public random draw if the entry in any regular stake is 20 or more
- Bitches in season, lame hounds and hounds with breed disqualifications will be excused at roll call. Spayed, neutered, monorchid or cryptorchid hounds without breed disqualifications may be entered.
- Hounds with breed disqualifications are not eligible to enter except in the Single Stake
- Hounds not present at the time of roll call will be scratched

• All hounds will run twice, in trios if possible or braces (except in the Single Stake), unless excused, dismissed or disqualified.

Battery powered, continuous loop lure machines will be used. The lure will consist of white plastic strips. Back