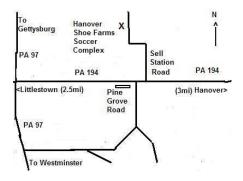

## Directions to Hanover Shoe Farms, Sells Station Road Site:

*From West or South:* Rt. 97 to Littlestown. At the traffic light take Rt. 194 North to Sell Station Road. Left on Sell Station; 1.3 miles to site.

*From East and North:* Rt. 194 South out of Hanover. Sells Station Road is 0.8 miles past the main entrance to Hanover Shoe Farms. Turn right on Sell Station; 1.3 miles to the site.

**General Site Descriptions:** The Sells Station Road soccer complex is fenced and remote from busy roads. The weather may be hot, and field conditions vary from dry through wet and muddy. Please provide shade and water for your hounds.

# Map of area: